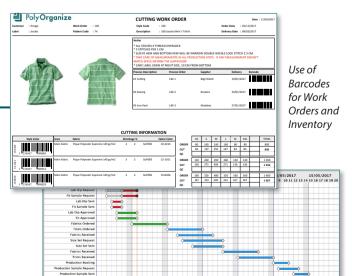

## **Execute**

Automatically generate work orders, purchase orders, and all related production documents.

Stock moves as production documents are easily transformed from one phase to the next.

Time and Action Plan